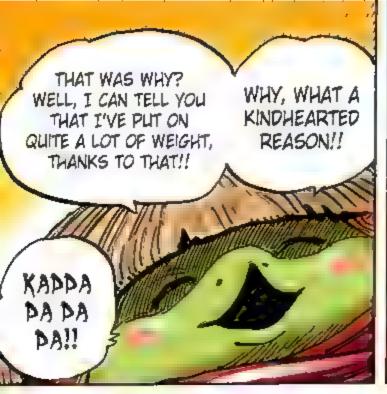

Toko Kamuro, Yasuie's

Kozuki Hiyori Momonosuke's Little Sister

Ashura Doji (Shurenmaru) Chief, Head Mountain

Kawamatsu Samurai of Wano

Gyukimaru Bandit Warrior-

Kamazo the Manslayer Wanted Man in the Capital